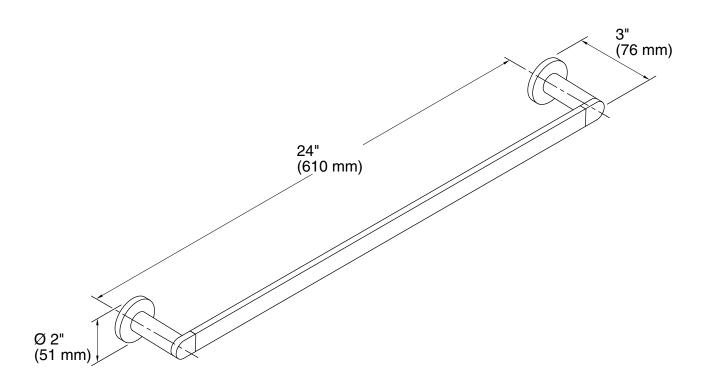

# Composed® 24" Towel Bar K-73142

## **Technical Information**

All product dimensions are nominal.

Material: Zinc, Brass